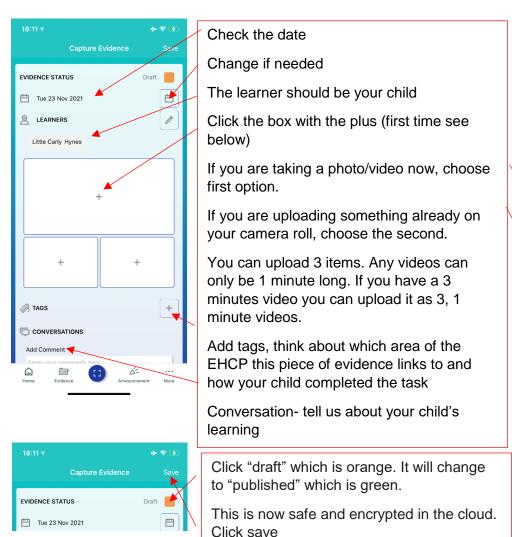

## Uploading/capturing evidence

Click either of these buttons

Done!

The first time you try to upload a photo or video or take one you will be prompted to allow Evidence for Learning access to your camera roll. Click allow and allow all photos. If you don't do this on the first time, you will not be able to access your photos and you'll have to change in the settings at a later date.