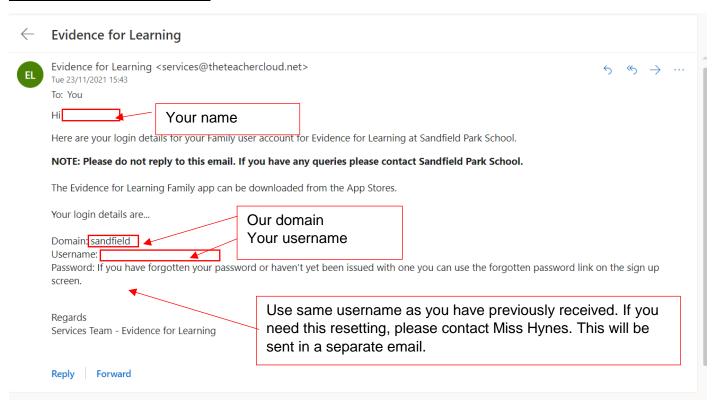

Step 3. Use the information from this email to log in to the app

If copying and pasting from the email, make sure you don't copy any additional spaces or punctuation. The domain, username and password are all case sensitive.