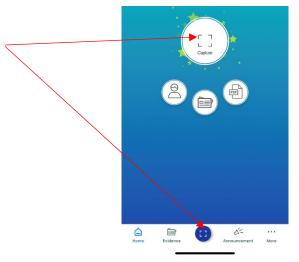

## Uploading/capturing evidence

Click either of these buttons

Done!

The first time you try to upload a photo or video or take one you will be prompted to allow Evidence for Learning access to your camera roll. Click allow and allow all photos. If you don't do this on the first time, you will not be able to access your photos and you'll have to change in the settings at a later date.