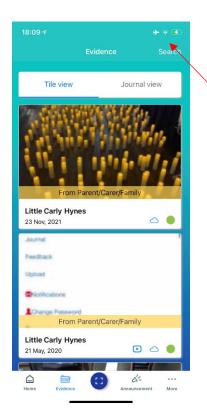

## Viewing evidence Click either of these

You can scroll through all of your child's evidence on this screen.

If you wanted to filter and look for something specific you can use the search tool