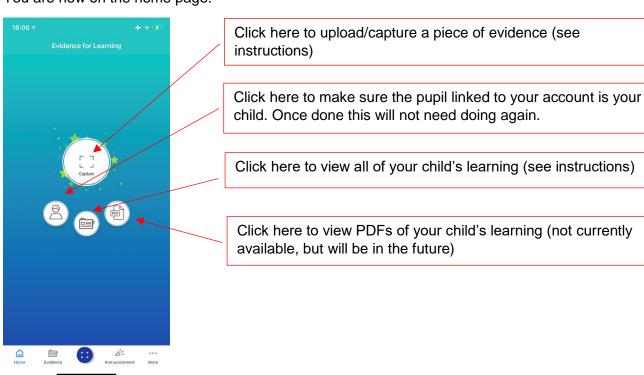

You are now on the home page.

## Viewing evidence Click either of these

You can scroll through all of your child's evidence on this screen.

If you wanted to filter and look for something specific you can use the search tool

## Uploading/capturing evidence

Click either of these buttons

Done!

The first time you try to upload a photo or video or take one you will be prompted to allow Evidence for Learning access to your camera roll. Click allow and allow all photos. If you don't do this on the first time, you will not be able to access your photos and you'll have to change in the settings at a later date.