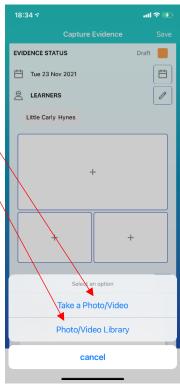

## Uploading/capturing evidence

Click either of these buttons

Done!

The first time you try to upload a photo or video or take one you will be prompted to allow Evidence for Learning access to your camera roll. Click allow and allow all photos. If you don't do this on the first time, you will not be able to access your photos and you'll have to change in the settings at a later date.